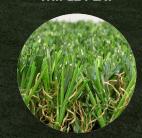

#### HIGHLAND

Highland consists of a fourcolor primary yarn combination with two W-Blade colors and two diamond blade colors. It is a wonderful choice to brighten up a front lawn with vibrance and color.