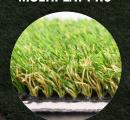

## MULTIPLAY & MULTIPLAY PRO

Multiplay is a durable, low infill, and low-cut grass that is engineered for recreational use. The Multiplay Pro is the same system with a 3mm pad to enhance shock absorption.

POOLSIDE, PLAYGROUND, ROOFTOPS, PETS, SCHOOL YARDS INDOOR SPORTS FACILITIES