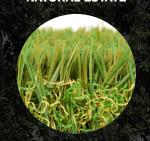

#### **NATURAL ESTATE**

## TURFSCAPE

The Natural and Natural Estate product line features a W-shaped grass yarn with thatch that is stunning, comfortable, and resilient. The Estate is Turfscape's premier product for luxury buyers.